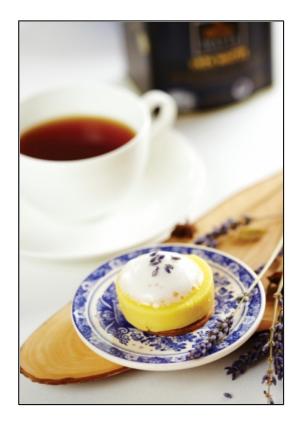

# **SIMPLY YATA WATTE**

0 made it | 0 reviews

Dilmah's Yata Watte Tea brewed strong and bold.

- Sub Category Name Drink Hot Tea
- Recipe Source Name Dilmah Real High Tea Global Challenge 2015

### **SIMPLY YATA WATTE**

• 5g Dilmah's Yata Watte Tea

• 500ml Spring Water

#### **SIMPLY YATA WATTE**

• Boil spring water at 100 degrees Celsius. Pour over tea. Stir every 2 minutes. Strain after 4 mins and serve in a warm tea cup.

ALL RIGHTS RESERVED © 2025 Dilmah Recipes| Dilmah Ceylon Tea Company PLC Printed From teainspired.com/dilmah-recipes 11/09/2025