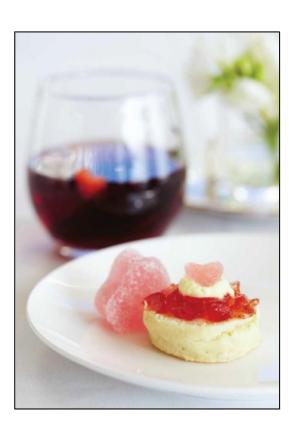

## **Cassis and Berry Sensation comforter**

#### **Cassis and Berry Sensation comforter**

- Add a few raspberries and strawberries, and 2 crushed Lemon Myrtle leaves to the teapot.
- Add Dilmah Berry Sensation tea and brew with boiling water for 3–5 minutes.
- Add 1 raspberry, a few strawberry hearts and a fresh Lemon Myrtle leaf to each cup.
- Next add 30ml of crème de cassis, then top up with hot Dilmah Exceptional Berry Sensation tea.