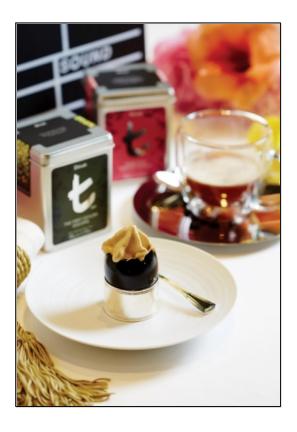

## **Used Teas**

t-Series Rose With French Vanilla

#### STEVEN SPIELBERG ROSE WITH FRENCH VANILLA CHILLED COCKTAIL

- 3oz chilled Dilmah Rose with French Vanilla Tea, brewed as per pack instructions
- 0.5oz espresso
- 1 pc dried orange peel (Chinese delicacy)
- 1 pc lime wedge
- (1oz = 29.5ml)

#### STEVEN SPIELBERG ROSE WITH FRENCH VANILLA CHILLED COCKTAIL

- Squeeze the lime wedge into a shaker.
- Add all the ingredients into it and shake well with ice.
- Strain into an espresso cup and serve with dried orange peel on the side.