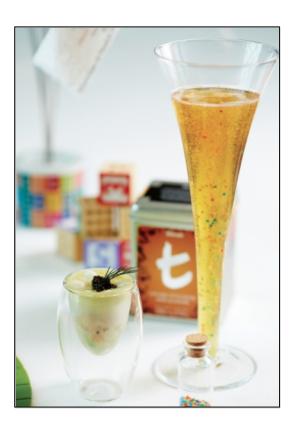

# MAGICAL SHINY

습습습습

0 made it | 0 reviews

Cheung Kit Ting, Chiki

Roll out the red carpet and get ready for some real glamour, especially if you want to try their Afternoon Tea at the Hollywood-themed Disney's Hollywood Hotel in Hong Kong. Enjoy spacious rooms, pose against classic cars and stroll through the grand gardens. Represented by Cheung Kit Ting, Chiki & Wong Ka Yi, Kaka

#### MAGICAL SHINY

- 30ml Drambuie Liqueur
- 15ml Lychee Liqueur
- 120ml Ginger Ale
- 5g Colourful Sugar
- 120ml Dilmah t-Series Lychee with Rose and Almond Tea (brew 4g tea in 180ml water for 5 mins)

#### MAGICAL SHINY

- Brew the tea and cool completely.
- Pour the tea and liqueurs into a conical champagne flute and mix well. Fill up with ginger ale.

• Add colourful sugar into the glass and serve.

ALL RIGHTS RESERVED © 2025 Dilmah Recipes | Dilmah Ceylon Tea Company PLC Printed From teainspired.com/dilmah-recipes 08/09/2025