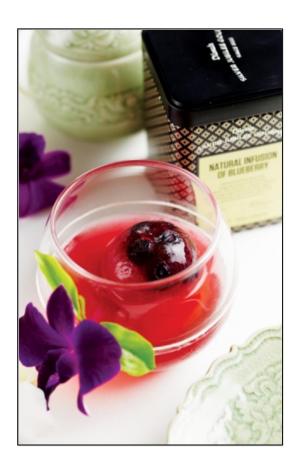

# **BLUE MEKONG RIVER**

0 made it | 0 reviews

A natural Infusion of Dilmah's Blueberry tea shaken with a dash of melon whiskey, lime juice and cubed ice.

- Sub Category Name Drink Cocktails
- Recipe Source Name Dilmah Real High Tea Global Challenge 2015

### **BLUE MEKONG RIVER**

- 90ml Brewed Blueberry Tea, chilled
- 60ml Mekong Whiskey
- 30ml Lime Juice
- 15ml Sugar Syrup