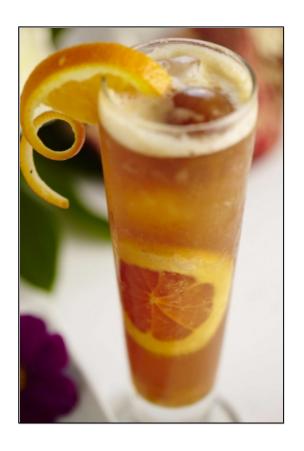

### **CITRUS SENSATION**

- 90ml Dilmah The Original Earl Grey
- 30ml fresh grapefruit juice
- 15ml fresh orange juice
- 30ml orange marmalade

### **CITRUS SENSATION**

- Mix all the ingredients in a cocktail shaker and shake.
- Double strain into a pilsner glass.
- Garnish with a grapefruit wheel and an orange slice.

ALL RIGHTS RESERVED © 2025 Dilmah Recipes| Dilmah Ceylon Tea Company PLC Printed From teainspired.com/dilmah-recipes 17/09/2025