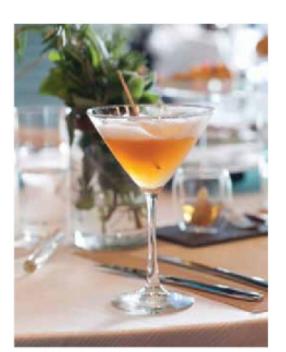

# Vanilla Rose cuvee

0 made it | 0 reviews

- Sub Category Name Drink Cocktails
- Recipe Source Name Real High Tea Australia Volume 2

## Vanilla Rose Cuvée

- Muddle lychee and add Dilmah Exceptional Rose with French Vanilla tea. Add ice and shake.
- Strain drink into glass and top up with champagne. Add 2 fizzy grapes and 2 scoops of Dilmah Exceptional Rose with French Vanilla tea foam as garnish and serve.