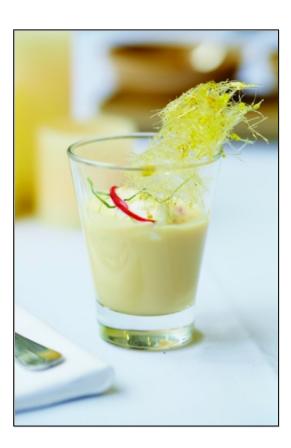

## **PEACH & BASIL ICED TEA**

#### Ingredients

PEACH & BASIL ICED TEA

- 15ml lime juice
- 15ml simple syrup
- 6 basil leaves
- 100ml Dilmah Peach, iced tea
- 2 orange peels

#### PEACH & BASIL ICED TEA

- In a cocktail shaker squeeze 1 of the orange peels and add all the ingredients, shake strong and double strain on fresh ice in a tall glass.
- Garnish with a basil sprig and a squeeze of the 2nd orange peel.