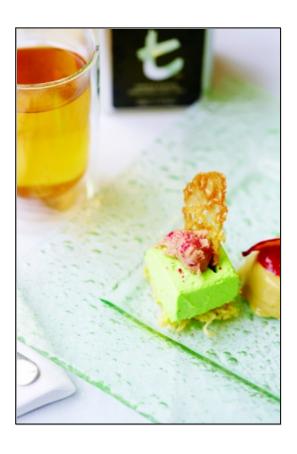

# DILMAH SINGLE ESTATE OOLONG LEAF TEA

0 made it | 0 reviews

- Sub Category Name Drink Hot Tea
- Recipe Source Name Real High Tea 2014/15 Volume 2

#### DILMAH SINGLE ESTATE OOLONG LEAF TEA

- 1 tsp Dilmah Single Estate Oolong Leaf Tea
- 220ml freshly boiled spring water, cooled to 80C

## DILMAH SINGLE ESTATE OOLONG LEAF TEA

- Place the tea in the warmed teapot. Remember to add an extra teaspoon of tea for the pot.
- Pour the boiling water directly on to the tea.
- Stir well and brew for 3 minutes.
- Stir once more and strain.
- Serve in a teacup.