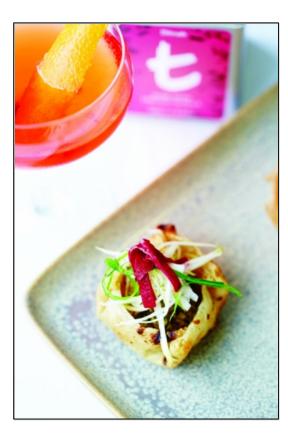

# REUSHLE

0 made it | 0 reviews

Dahesha Kularathna

- Sub Category Name Drink Cocktails
- Recipe Source Name Real High Tea 2014/15 Volume 2

## Ingredients

REUSHLE

- 30ml Tanqueray Gin
- 15ml Campari
- 15ml Dilmah Rose with French Vanilla Tea Syrup

#### REUSHLE

- In a mixing glass add all ingredients and stir until it's chilled.
- Strain into a chilled coupe glass.
- Squeeze an orange peel on top.

ALL RIGHTS RESERVED © 2025 Dilmah Recipes| Dilmah Ceylon Tea Company PLC Printed From teainspired.com/dilmah-recipes 09/09/2025