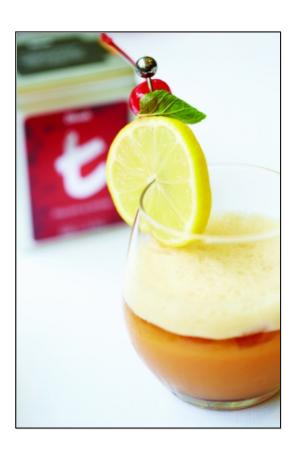

# YATA WATTE SINGLE REGION LUXURY TEA

☆☆☆☆☆☆ YJ Yeo

📄 Roy Chin

- Sub Category Name Drink Mocktails/Iced Tea
- Recipe Source Name Real High Tea 2014/15 Volume 2

0 made it | 0 reviews

#### YATA WATTE SINGLE REGION LUXURY TEA

- 10g Dilmah Yata Watte tea
- 11 freshly boiled spring water

#### YATA WATTE SINGLE REGION LUXURY TEA

- Spoon out tea into pot.
- Pour the freshly boiled water over the tea.
- Stir well and brew for 3-5 minutes.
- Strain and serve as you wish.

ALL RIGHTS RESERVED © 2025 Dilmah Recipes| Dilmah Ceylon Tea Company PLC Printed From teainspired.com/dilmah-recipes 12/09/2025