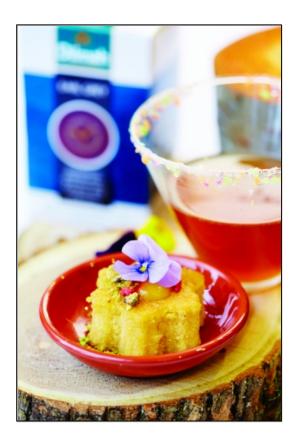

# **DILMAH SLING**

0 made it | 0 reviews

- Sub Category Name Drink Hot Tea
- Recipe Source Name Real High Tea 2014/15 Volume 2

#### **DILMAH SLING**

- 45ml Tanqueray Gin (Infused with Dilmah Earl Grey Tea)
- 15ml Chambord
- 10ml sugar syrup
- 15ml fresh lemon juice

## **DILMAH SLING**

- Combine all ingredients together in a Boston shaker.
- Fill the Boston shaker with ice.
- Shake vigorously.
- Double strain into a cocktail glass.

• Garnish with rimmed popping candy.