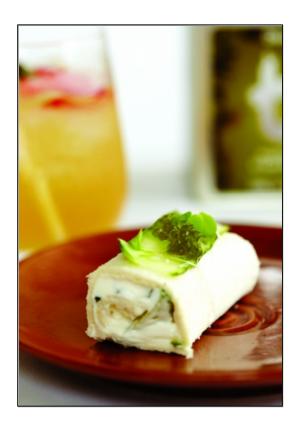

# BASIL, CUCUMBER AND CHEESE SANDWICH ROLL

0 made it | 0 reviews

A luxurious abode featuring traditional Thai architecture, hand-painted silk ceilings, a grand lobby and glorious gardens, the Four Seasons Hotel Bangkok located at the heart of the city is a rare combination of convenience and opulence. Represented by Channarong Hongsatan & Charoenchai Kamwong.

#### BASIL, CUCUMBER AND CHEESE SANDWICH ROLL

- 4 slices of white sandwich bread
- 200g cream cheese
- 5g basil leaves
- 1 cucumber

### BASIL, CUCUMBER AND CHEESE SANDWICH ROLL

- Combine cream cheese, basil and cucumber.
- Spread evenly on the white bread slices.

• Roll tightly and cut into desired size.

ALL RIGHTS RESERVED © 2025 Dilmah Recipes| Dilmah Ceylon Tea Company PLC Printed From teainspired.com/dilmah-recipes 12/09/2025