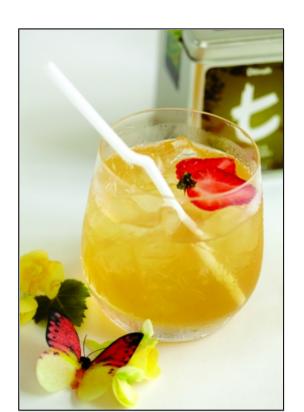

#### **YEN-CHUM**

- 60ml apple juice
- 20ml lime juice
- 1 unripe 'Carissa carandas'
- 20ml Dilmah Mango & Strawberry tea syrup

#### **YEN-CHUM**

- Muddle Carissa carandas.
- Shake all ingredients together until well combined.
- Pour over ice cubes.
- Garnish with sliced strawberries.

ALL RIGHTS RESERVED © 2025 Dilmah Recipes| Dilmah Ceylon Tea Company PLC Printed From teainspired.com/dilmah-recipes 13/09/2025