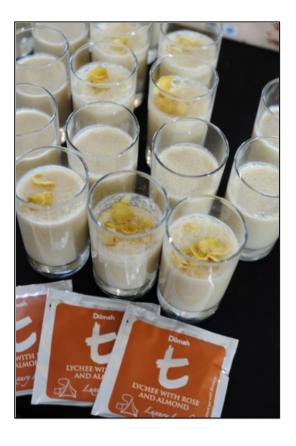

# Mango Al Mundo Smoothie

0 made it | 0 reviews

- Sub Category Name Drink Smoothies
- Recipe Source Name School of Tea Workbooks
- Activities Name
  Breakfast Tea Selection

## **Ingredients**

Mango Al Mundo Smoothie

- 1.5l Yoghurt
- 11 strong brewed Lychee, Rose & Almond
- 4 mangos (peeled & diced)
- 200g of almond flakes
- 200ml of honey

## Mango Al Mundo Smoothie

- Blend all ingredients
- Garnish with almond flakes

ALL RIGHTS RESERVED © 2025 Dilmah Recipes| Dilmah Ceylon Tea Company PLC Printed From teainspired.com/dilmah-recipes 17/09/2025