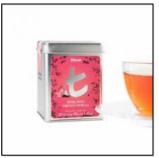

## **Used Teas**

t-Series Rose With French Vanilla

### COCKTAIL TEA ROSETINI

- 40ml Dilmah Rose with French Vanilla, brewed to desired strength
- 40ml Grey Goose
- Dry Martini spray
- Vanilla bean for garnish