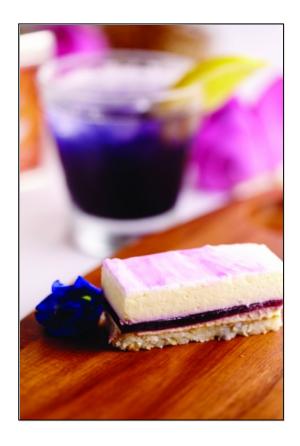

# FLOWERY BUTTERFLY

0 made it | 0 reviews

An unmistakable resort, set amidst one of the best golf courses in the region, Le Méridien Hotel Suvarnabhumi is a compelling choice for meetings and city escapes. It is also the closest five star resort to Bangkok's International Airport. Be inspired and energised by the global flavours and creative presentations of their carefully curated fare at Latest Recipe, Favola, and Latitude 13° 39'. Represented by Anupong Nualchawee & Nongnuch Abanpaew.

# FLOWERY BUTTERFLY

- 40ml butterfly pea juice
- 40ml Dilmah Lychee with Rose and Almond
- 40ml lychee juice
- 15ml lime juice
- 30ml Monin lychee

## FLOWERY BUTTERFLY

• Put everything together, shake well and garnish with lemon slice.

ALL RIGHTS RESERVED © 2025 Dilmah Recipes| Dilmah Ceylon Tea Company PLC Printed From teainspired.com/dilmah-recipes 12/09/2025