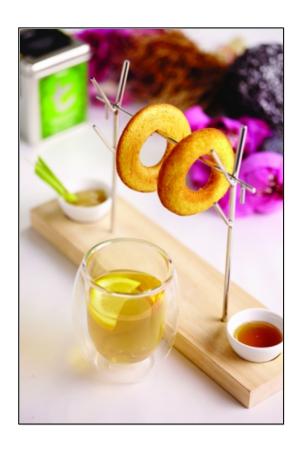

#### GENTLE ROSEMARY AND PEPPERMINT

- 30ml elderflower syrup
- 30ml Dilmah Rosemary with Peppermint infusion
- Lemon slice

#### GENTLE ROSEMARY AND PEPPERMINT

• Mix all together and shake well. Serve with a slice of lemon.

ALL RIGHTS RESERVED © 2025 Dilmah Recipes| Dilmah Ceylon Tea Company PLC Printed From teainspired.com/dilmah-recipes 12/09/2025