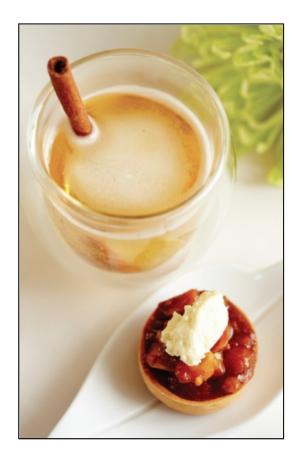

#### **EARL GREY CINNAMON MARTINI**

- 60ml Dilmah The Original Earl Grey (cold infusion)
- 15ml Monin Cinnamon syrup
- 15ml Grand Marnier
- 15ml Zacapa rum
- 1 cinnamon quill

#### **EARL GREY CINNAMON MARTINI**

- Shake all the ingredients with ice cubes and strain into double-wall glass.
- Garnish with a cinnamon quill.

ALL RIGHTS RESERVED © 2025 Dilmah Recipes| Dilmah Ceylon Tea Company PLC Printed From teainspired.com/dilmah-recipes 12/09/2025