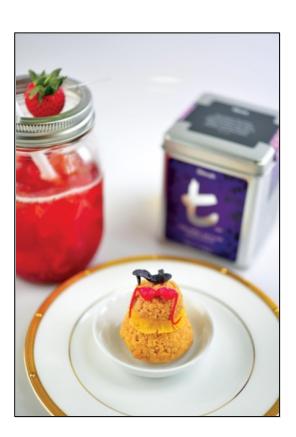

#### **ELEVATED PASSION**

• 60ml Dilmah First Ceylon Souchong tea

0 made it | 0 reviews

📄 Ishafahan Dain

📄 Buddika Samarasekera

A scenic property located in the heart of Sri Lanka's capital, The Waters Edge is a calming oasis that is well known for its captivating culinary treats. Represented by Buddika Samarasekera & Ishafahan Dain.

#### **ELEVATED PASSION**

- Muddle the strawberries and brown sugar.
- Top the glass with crushed ice, pour the First Ceylon Souchong tea.
- Garnish with slightly burnt strawberries.

ALL RIGHTS RESERVED © 2025 Dilmah Recipes| Dilmah Ceylon Tea Company PLC Printed From teainspired.com/dilmah-recipes 12/09/2025