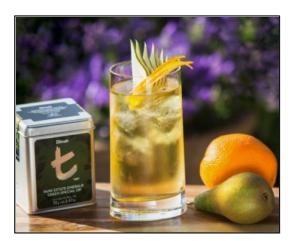

# Walk in the Park

0 made it | 0 reviews

Robert Schinkel

- Sub Category Name Drink Mocktails/Iced Tea
- Recipe Source Name
  Park Estate Emerald Green Special OP Recipes
- Glass Type Highball

#### Walk in the Park

- 200 ml Park Estate Emerald Green Special OP (chilled, 3 minute brew)
- 15 ml Pear juice (if not available use apple juice)
- 15 ml Orange juice
- 10 ml Agave syrup (if not available 15 ml Acacia honey)

#### Walk in the Park

- Fill the glass completely with ice cubes
- Add all ingredients and stir
- Garnish with a pear fan and strings of orange zest

ALL RIGHTS RESERVED © 2025 Dilmah Recipes| Dilmah Ceylon Tea Company PLC Printed From teainspired.com/dilmah-recipes 12/09/2025