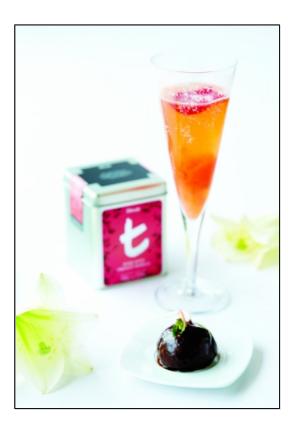

## **Used Teas**

t-Series Rose With French Vanilla

#### LADY ROSE

- 60ml Dilmah Rose with French Vanilla
- 50ml vodka
- 15ml Grand Manier
- 20ml rose syrup
- 1/2 tsp bitter orange marmalade
- 30ml white egg yolk
- 15ml fresh lemon juice

#### LADY ROSE

- Pour all ingredients into a mixing glass.
- For first shake, dry shake (without ice) for 15 seconds for a smooth taste and emulsion liquid.
- Put ice into shaker and hard shake for 10 seconds.
- Pour into glasses for presentation, garnish with rose flower and vanilla powder.