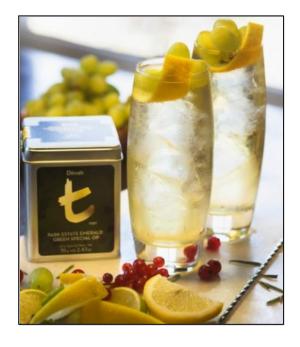

# **Emerald Iced Tea**

- Robert Schinkel
- Sub Category Name
   Drink
   Mocktails/Iced Tea
- Recipe Source Name
   Park Estate Emerald Green Special OP Recipes
- Glass Type
   Highball/Sling

#### **Emerald Iced Tea**

- 200 ml Park Estate Emerald Green Special OP (chilled, 3 minute brew)
- 40 ml Green Grape juice
- 15 ml lavender honey
- 5 ml lemon juice

#### **Emerald Iced Tea**

- Fill the glass completely with ice cubes
- Add all ingredients and stir
- Garnish with green grapes and a twisted lemon zest

ALL RIGHTS RESERVED © 2025 Dilmah Recipes| Dilmah Ceylon Tea Company PLC Printed From teainspired.com/dilmah-recipes 13/09/2025