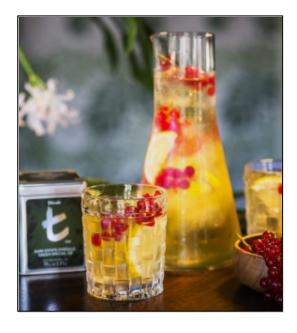

# **Emerald Punch (non-alcoholic)**

- Sub Category Name
   Drink
   Mocktails/Iced Tea
- Recipe Source Name
   Park Estate Emerald Green Special OP Recipes
- Glass Type
  Pitcher

#### **Emerald Punch (non-alcoholic)**

- 700 ml Park Estate Emerald Green Special OP (chilled, 3 minute brew)
- 150 ml Apple Juice
- 100 ml Grape juice (green grapes)
- 150 ml Bee's honey
- 100 ml Lemon juice (or 40 ml Asian lime juice)

#### **Emerald Punch (non-alcoholic)**

- Add all ingredients to a pitcher and stir well
- Add lemon slices and red currants (or any fresh fruits available)
- Fill up with ice cubes

ALL RIGHTS RESERVED © 2025 Dilmah Recipes | Dilmah Ceylon Tea Company PLC Printed From teainspired.com/dilmah-recipes 13/09/2025