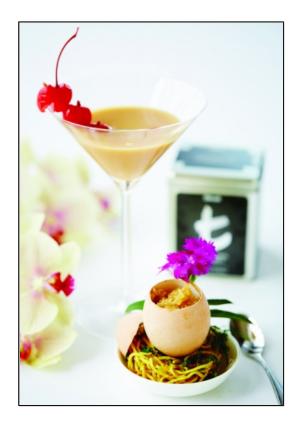

#### CAI KANYAAH

• 45ml Dilmah Elegant Earl Grey

- 15ml fresh milk
- 20ml vodka (Grey Goose)
- 15ml Crème de Cacao White
- 15ml vanilla syrup

#### **CAI KANYAAH**

- Combine all ingredients.
- Shake.

ALL RIGHTS RESERVED © 2025 Dilmah Recipes| Dilmah Ceylon Tea Company PLC Printed From teainspired.com/dilmah-recipes 13/09/2025

2/2