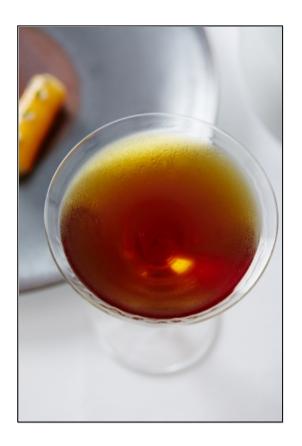

# **HINDI MARNIER**

0 made it | 0 reviews

- Sub Category Name Drink Cocktails
- Recipe Source Name Real High Tea 2014/15 Volume 2

#### **HINDI MARNIER**

- 40ml Gin Beefeater
- 10ml Grand Marnier
- 10ml China-China
- 50g The Original Earl Grey Tea

#### **HINDI MARNIER**

- Infuse the tea in the gin.
- Mix the ingredients together in the mixing glass.
- Serve in a Martini glass.

ALL RIGHTS RESERVED © 2025 Dilmah Recipes| Dilmah Ceylon Tea Company PLC Printed From teainspired.com/dilmah-recipes 12/09/2025