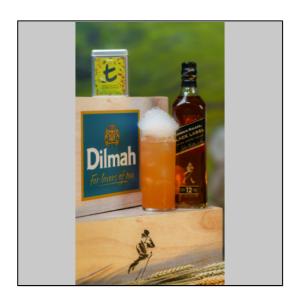

# **Morning Walk**

- Nikihil (Dilmah and Johnnie Walker Highball competition)
  - Sub Category Name Drink Cocktails
- Recipe Source Name JW Highball Tea Cocktails

#### **Morning Walk**

- 50ml Johnnie Walker Black Label
- 90ml Dilmah Jasmine tea Brewed with cardamom
- 30ml Fresh Mandarin juice
- Top up: Ginger Ale

## Garnish

• Dilmah Jasmine Tea Air