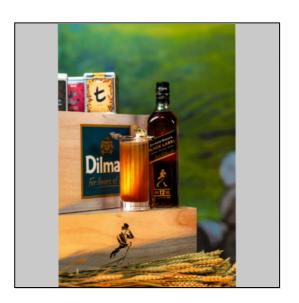

# **Dark Glint**

Che Adona (Dilmah and Johnnie Walker Highball competition)

- Sub Category Name Drink Cocktails
- Recipe Source Name JW Highball Tea Cocktails

#### **Used Teas**

t-Series Peach

#### **Dark Glint**

- 50ml Johnnie Walker Black
- 90ml Dilma Tea Peach infused Madagascar Vanilla Cordial
- 4dash Angostura Cacao bitter
- 50ml Top Chocolate in The Bottle (Sparkling wine chocolate flavor without alcohol)

## Garnish

• Hershey's chocolate and Gold Leaf