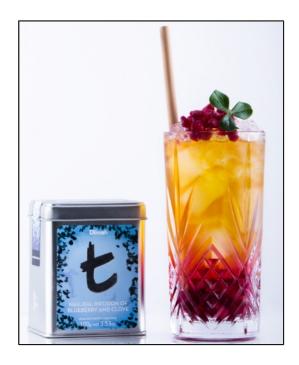

# **Blueberry Iced Tea**

0 made it | 0 reviews

- Sub Category Name
   Drink
   Mocktails/Iced Tea
- Recipe Source Name
   Dilmah t-Series Recipes
- Glass Type
  Highball

#### **Blueberry Iced Tea**

- 120 ml Natural Infusion of Blueberry & Clove (chilled, strong brew)
- 20 ml Cranberry Juice
- 20 ml Pomegranate Juice
- 20 ml Honey

- 1 Freshly sqeezed lime
- Pomegranate seeds for garnishing

## **Blueberry Iced Tea**

- Add the juices and honey to a glass and stir
- Fill the highball glass completely with ice cubes
- Pour the infusion gently over the ice cubes into the glass
- Garnish with Pomegranate seeds