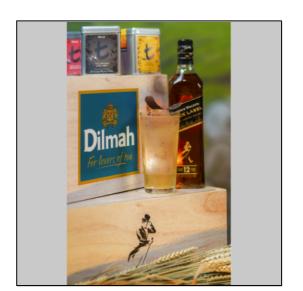

# The Journey

- Phattarasaya (Dilmah and Johnnie Walker Highball competition)
  - Sub Category Name Drink Cocktails
  - Recipe Source Name JW Highball Tea Cocktails

#### The Journey

- 40ml Johnnie Walker Black Label
- 90ml Clarified Earl Grey with Vanilla Tea milk punch
- 15ml Burn better cordial
- Top up: Earl Grey Tea Kombucha Carbonated

### The Journey

1. Shake, and then top up with Earl Grey Tea Kombucha.