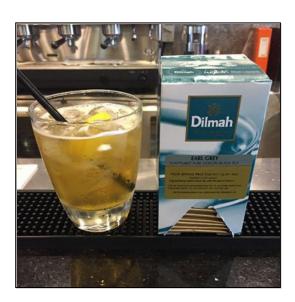

# **Dilmah Earl Grey Inspired Green Apple Blissfulness**

0 made it | 0 reviews

📄 Samuel Sng Jin Kiat

- Sub Category Name
  Drink
  Mocktails/Iced Tea
- Recipe Source Name
  Dilmah t-Series Recipes
- Festivities Name Autumn Summer

#### **Dilmah Earl Grey Inspired Green Apple Blissfulness**

- 2 slices lime
- 200ml Earl Grey Tea
- 15ml Monin Green Apple syrup
- Ice cubes

## Dilmah Earl Grey Inspired Green Apple Blissfulness

- Squeeze the lime and pour all the ingredients into the shaker
- Shake and strain into a glass
- Top up with ice cubes
- Served chilled with lime zest