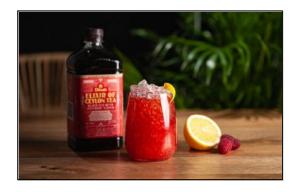

#### **Spicy Berry Smash**

- 10 ml Elixir Spicy Berry
- 40 ml Gin
- 25 ml lemon juice
- 15 ml bee honey water [1:1]
- 4 raspberries
- \*optionally splash of sparkling water

#### **Spicy Berry Smash**

• Shake well all ingredients. Fine strain. Serve in short glass filled with crushed ice. Garnish with lemon zest.

ALL RIGHTS RESERVED © 2025 Dilmah Recipes | Dilmah Ceylon Tea Company PLC Printed From teainspired.com/dilmah-recipes 17/09/2025