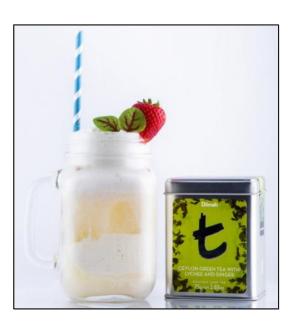

## **Used Teas**

t-Series Ceylon Green Tea with Lychee and Ginger

#### **Ginger on Top**

- 80ml Ceylon Green Tea with Lychee and Ginger (chilled, strong brew)
- 2 Scoops Vanilla Ice Cream
- Ginger Beer

• Strawberries and Green Leaves for garnishing

#### **Ginger on Top**

- Fill the glass halfway with ice cubes
- Put 2 scoops of Vanilla Ice Cream into the glass
- Gently pour the tea over the ice cream
- Top up with Ginger Beer
- Garnish with a Strawberry and a Green Leaf