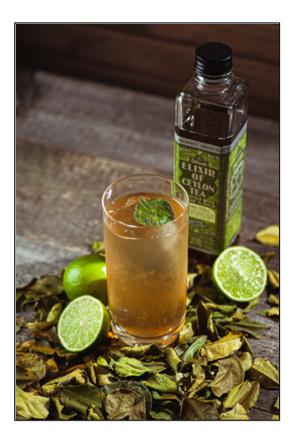

## Jasmine & Co

- 20ml Dilmah Elixir of Ceylon Tea Green Tea with Jasmine Flavour
- 15ml Lime
- 90ml Aloe Water
- Ice cubes

## **Methods and Directions**

Jasmine & Co

Pour all ingredients over ice cubes. Stir well and garnish with kaffir leaf.

ALL RIGHTS RESERVED © 2025 Dilmah Recipes| Dilmah Ceylon Tea Company PLC Printed From teainspired.com/dilmah-recipes 27/07/2025