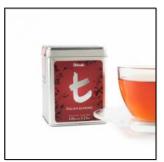

## **Italian Almond Pairing**





0 made it | 0 reviews



Please note there are 3 types of cheeses are paired with one tea

- Sub Category Name Food Savory
- Recipe Source Name Christmas Recipe Brochure
- Festivities Name Christmas

## **Used Teas**



t-Series Italian Almond Tea

## **Ingredients**

Italian Almond Pairing Name of the cheese



- Déli French Emmentaler
- Dutch Young Gouda
- Blue Stilton
- Manchego Artisinale

## **Methods and Directions**

**Italian Almond Pairing** 

ALL RIGHTS RESERVED © 2025 Dilmah Recipes| Dilmah Ceylon Tea Company PLC Printed From teainspired.com/dilmah-recipes 03/08/2025

2/2