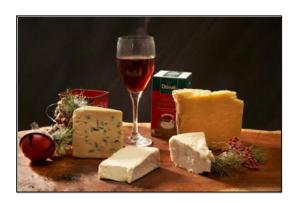

## **English Breakfast Pairing**

습습습습 습

0 made it | 0 reviews

Please note there are 3 types of cheeses are paired with one tea

- Sub Category Name Food Savory
- Recipe Source Name Christmas Recipe Brochure
- Festivities Name Christmas

## Ingredients

English Breakfast Pairing Name of the cheese

- Délice de Bourgogne
- Tomme de Chèvre
- Farmhouse Cheddar
- Chiriboga Blue