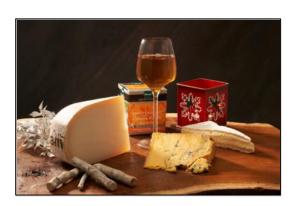

## Ingredients

Exceptional Lively lime and orange pairing Name of the cheese

- Brie
- Semi matured Goat Gouda
- Shropshire Blue-English orange coloured blue cheese.