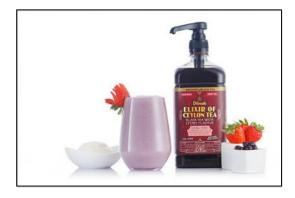

# **Dilmah Elixir Berry Lychee Smoothie**

0 made it | 0 reviews

- Sub Category Name Drink Smoothies
- Recipe Source Name
  Elixir of Ceylon Tea Recipes
- Festivities Name Summer
- Glass Type

Highball glass

# **Used Teas**

Elixir of Ceylon Tea Black Tea with Lychee

### **Berry Lychee Smoothie**

- 20ml Elixir Lychee
- 30g of Strawberry

- 30g of blueberry
- 100g of Plain yogurt
- 100ml of Almond Milk

### **Berry Lychee Smoothie**

• Blend all ingredients in a blender for about 2 Minutes until smooth. Pour in to glass bottle

ALL RIGHTS RESERVED © 2025 Dilmah Recipes| Dilmah Ceylon Tea Company PLC Printed From teainspired.com/dilmah-recipes 15/09/2025