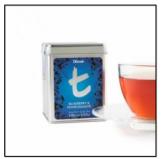

### **Used Teas**

t-Series Blueberry & Pomegranate

#### Supercharger

- 100 ml t-Series Blueberry & Pomegranate (5-minute brew)
- 100 ml Fresh Yoghurt
- 25 ml Bee's Honey
- 10 grams Chia seeds
- 5 Fresh raspberries
- 10 Fresh Blueberries