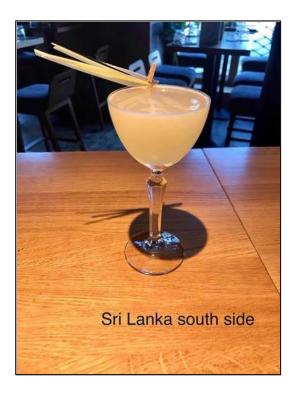

# Sri Lanka South side

0 made it | 0 reviews

- Sub Category Name Drink Cocktails
- Recipe Source Name
  Dilmah t-Series Recipes
- Activities Name Tea Mixology Bar Experience
- Glass Type

Pony glass

#### Sri Lanka South side

- 50 ml, Gin
- 20 ml. lemon juice
- 15 ml. Sencha with Lemongrass and Peppermint syrup
- half lemongrass
- 3 mint leaves

#### Sri Lanka South side

- Muddle and shake. First muddle half lemon grass in shaker, put all ingredients and hard shake, fine strain.
- Ice: no ice
- Garnish: lemon grass on the top

ALL RIGHTS RESERVED © 2025 Dilmah Recipes | Dilmah Ceylon Tea Company PLC Printed From teainspired.com/dilmah-recipes 13/09/2025