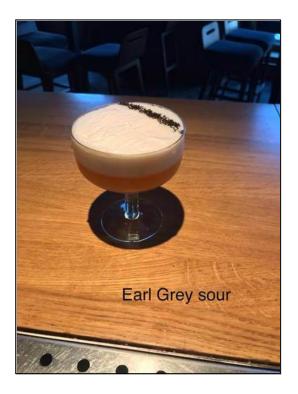

# **Earl Grey Sour**

0 made it | 0 reviews

- Sub Category Name Drink Cocktails
- Recipe Source Name
  Dilmah t-Series Recipes
- Activities Name

  Tea Mixology Bar Experience
- Glass Type

Martini Glass

#### **Earl Grey Sour**

- 50 ml vodka (Belvedere, Ketel One)
- 20 ml Earl Grey Syrup\*
- 25 Lemon juice
- 20 ml Egg white

## **Earl Grey Sour**

- dry shake, wet shake, fine strain
- Ice: No ice
- Garnish: Earl Grey Tea Line

ALL RIGHTS RESERVED © 2025 Dilmah Recipes| Dilmah Ceylon Tea Company PLC Printed From teainspired.com/dilmah-recipes 08/09/2025