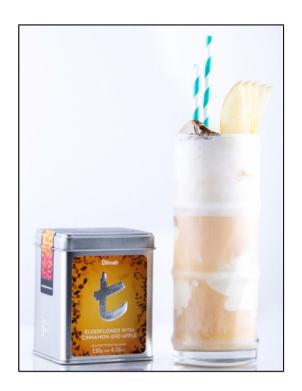

### **Used Teas**

t-Series Elderflower with Cinnamon and Apple

#### **Mount Cinnamon**

- 100 ml Elderflower with Cinnamon and Apple (chilled, strong brew)
- 20 ml of Honey
- 2 Large Scoops of Vanilla Ice Cream

- Soda Water
- Apple and crushed Cinnamon for garnishing

#### **Mount Cinnamon**

- Add the tea and the honey to the glass and stir untill dissolved
- Add the ice cream
- Top up with Soda Water
- Garnish with an Apple fan and crushed Cinnamon

ALL RIGHTS RESERVED © 2025 Dilmah Recipes| Dilmah Ceylon Tea Company PLC Printed From teainspired.com/dilmah-recipes 04/09/2025