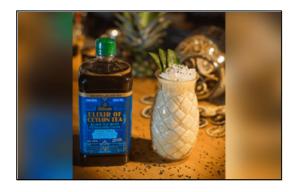

# Black Tea Peach & Almond - Sesame Season

0 made it | 0 reviews

No-alcoholic twist on a Pinnacolada

- Sub Category Name Drink Smoothies
- Recipe Source Name Elixir of Ceylon Tea Recipes
- Glass Type

Pinnaple glass/ tiki glass

### Black Tea Peach & Almond - Sesame Season Black Tea Peach & Almond - Sesame Season

- 80 ml. Pinnaple Juice
- 40 ml, Almond Milk
- 20 ml. Lime Juice
- 15 ml. Black Tea Peach & Almond
- 5 ml. Sugar Syrup
- 3 ml. Sesame Oil
- Dash of Angostura Bitter
- Pinch of Salt
- Crushed Ice

#### Black Tea Peach & Almond - Sesame Season

• Blend

ALL RIGHTS RESERVED © 2025 Dilmah Recipes| Dilmah Ceylon Tea Company PLC Printed From teainspired.com/dilmah-recipes 08/09/2025