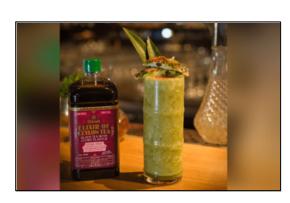

# **Black Tea Lychee - Tropical Mystery**

0 made it | 0 reviews

Tropical fruity smoothie

- Sub Category Name
  Drink
  Smoothies
- Recipe Source Name Elixir of Ceylon Tea Recipes

• Glass Type

Long Glass

## **Used Teas**

Elixir of Ceylon Tea Black Tea with Lychee

#### Black Tea Lychee - Tropical Mystery Black Tea Lychee - Tropical Mystery

- 20 ml. Black Tea Lychee
- 80 ml. Coconut water
- 10 ml. Lemon juice
- 1 piece (50 gr) of Pineapple
- Half Banana
- Handfull of Coriander
- Crushed Ice