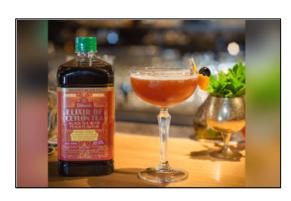

# **Black Tea Peach - Tea-politan**

0 made it | 0 reviews

Twist of the Cosmopolitan with a Peach and Tea flavours.

- Sub Category Name
  Drink
  Cocktails
- Recipe Source Name Elixir of Ceylon Tea Recipes
- Glass Type

#### Black Tea Peach - Tea-politan Black Tea Peach - Tea-politan

- 40 ml. Lime Vodka
- 10 ml. Maraschino liqueur
- 10 ml. Black Tea Peach
- 40 ml. Cranberry Juice
- 25 ml. Lime Juice

\* optionally 2 dashes of Peach Bitters

#### **Black Tea Peach - Tea-politan**

• Shake

ALL RIGHTS RESERVED © 2025 Dilmah Recipes| Dilmah Ceylon Tea Company PLC Printed From teainspired.com/dilmah-recipes 11/09/2025