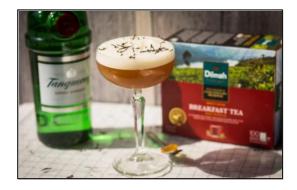

#### **Breakfast in Soho**

- 40 ml Breakfast tea
- 40 ml Tanqueray no. Ten
- 1 bar spoon Orange marmalade
- Dash egg-white
- 10 ml Lemon juice
- 15 ml Grapefruit sherbet

#### **Breakfast in Soho**

- Add all ingredients to an ice-filled shaker and shake vigorously for 12 seconds.
- Fine-strain into a chilled coupe.
- Garnish with loose tea.

ALL RIGHTS RESERVED © 2025 Dilmah Recipes| Dilmah Ceylon Tea Company PLC Printed From teainspired.com/dilmah-recipes 04/09/2025