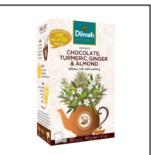

# **Used Teas**

Red Rooibos Chocolate, Turmeric, Ginger & Almond

#### **Banalmond Smoothie**

- 80 ml Chocolate, Turmeric, Ginger & Almond Infusion (5 minute brew, chilled)
- 80 ml Yoghurt
- 1/2 Banana
- 1 tbs almond slices
- 25 ml Honey