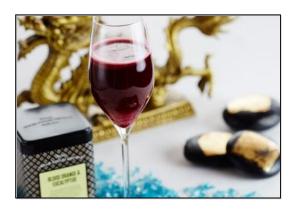

## **Enter the Dragon**

合合合合合

0 made it | 0 reviews

Dilmah's Natural Infusion of Blueberry from the Silver Jubilee Series is made into a special cocktail served chilled and refreshing

- Sub Category Name Drink Cocktails
- Recipe Source Name
  Dilmah Real High Tea Global Challenge 2015
  Dilmah Silver Jubilee
- Glass Type

## **Enter the Dragon**

- 2oz Chilled natural infusion of blueberry (silver jubilee series)
- 0.25oz peach liqueur
- 0.25oz chinese spirit
- 0.05oz yakult

## **Methods and Directions**

**Enter the Dragon** 

• Shake all ingredients with ice, strain into a glass.

ALL RIGHTS RESERVED © 2025 Dilmah Recipes| Dilmah Ceylon Tea Company PLC Printed From teainspired.com/dilmah-recipes 08/09/2025