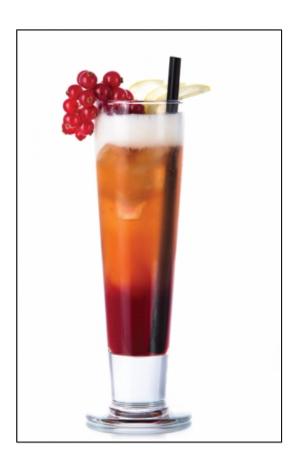

# **Cherry Sorbet**

- Sub Category Name Drink Mocktails/Iced Tea
- Recipe Source Name Dilmah Fun Tea Mixology - Mocktails
- Festivities Name Summer
- Activities Name Tea Mixology Bar Experience
- Glass Type

#### **Cherry Sorbet**

- 100ml chilled Dilmah Cherry & Almond
- 40ml red grape juice
- 20ml sugar syrup
- 1 big scoop of lemon sorbet ice cream

#### **Cherry Sorbet**

- Fill the glass halfway with ice cubes
- Pour the grape juice and the syrup into the glass
- Put the big scoop of sorbet ice cream into the glass
- Pour the tea over the ice cream in the glass