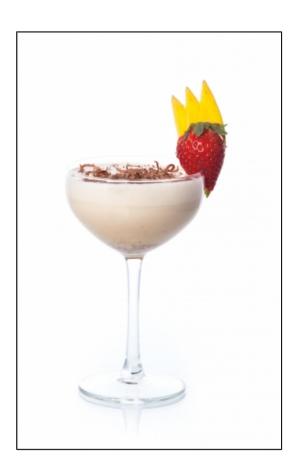

# **Sweet Dreams - Dilmah Mango & Strawberry**

0 made it | 0 reviews

- Sub Category Name
  Drink
  Mocktails/Iced Tea
- Recipe Source Name
  Dilmah Fun Tea Mixology Mocktails
- Festivities Name Mother's Day Summer Mother's Day (UK)
- Activities Name
  Tea Mixology Bar Experience
- Glass Type

Coupe glass

## **Used Teas**

Mango & Strawberry

#### Sweet Dreams - Dilmah Mango & Strawberry

- 80ml fresh brewed Dilmah Mango & Strawberry
- 1 large scoop of white chocolate ice cream
- 20 ml of Monin Noisette syrup

#### Sweet Dreams - Dilmah Mango & Strawberry

• Shake all ingredients in an ice-filled shaker and strain into a pre-chilled coupe glass

ALL RIGHTS RESERVED © 2025 Dilmah Recipes| Dilmah Ceylon Tea Company PLC Printed From teainspired.com/dilmah-recipes 11/09/2025